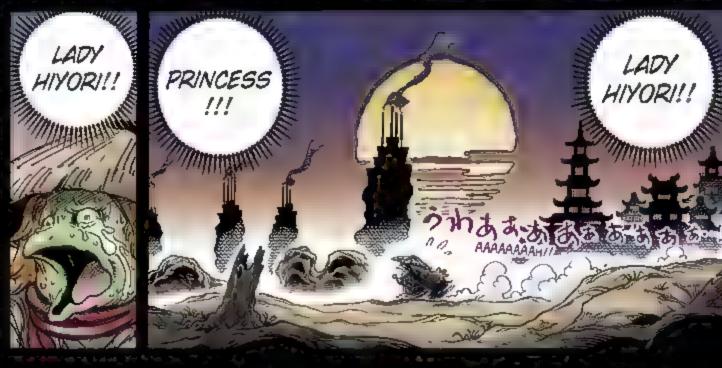

Toko Kamuro, Yasuie's

Kozuki Hiyori Momonosuke's Little Sister

Ashura Doji (Shurenmaru) Chief, Head Mountain

Kawamatsu Samurai of Wano

Gyukimaru Bandit Warrior-

Kamazo the Manslayer Wanted Man in the Capital